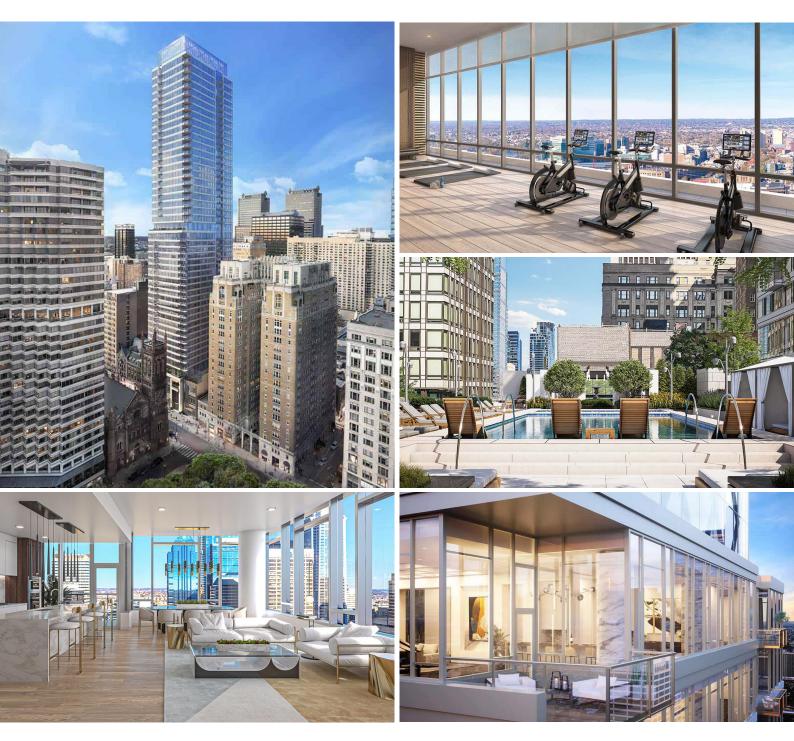

## **Overview**

In the heart of Center City's most exclusive neighborhood, the tallest new condominium tower in Philadelphia's Center City, expansive corner residences take luxury to new heights and panoramic views to new horizons. The scenic, tree-filled park is also surrounded by some of the area's best fine dining, boutique shopping, nightlife, and cultural destinations – all just steps from home.

## **Residences**

- The Sky Residences, with 4 residences per floor, feature 2 or 3 bedrooms. Each unit wraps the tower's four corners, offering breathtaking views of the city.
- The Estate Residences, with 2 residences per floor, include multiple balconies allowing residents to enjoy glorious panoramic views at sunrise and sunset.
- The Penthouses feature nearly 9,000 sq ft of indoor and outdoor living space, The Laurel penthouses are the ultimate expression of luxury on

# **Private amenities**

- Indoor pool and spa
- Fitness center and Cycling studio
- Yoga studio
- Locker Rooms with Sauna and Steam Rooms
- Terrace Overlooking Rittenhouse Square
- Executive Meeting Room
- Guest rental suite
- Bicycle parking