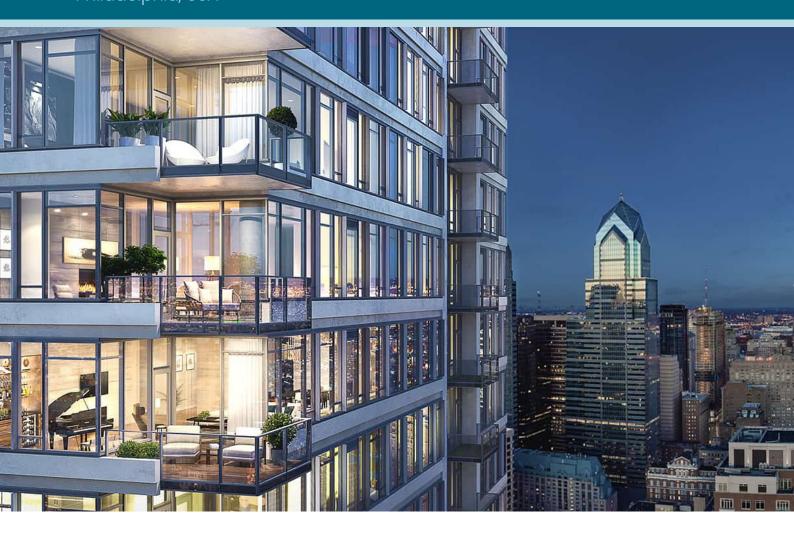

## **Overview**

In the heart of Center City's most exclusive neighborhood, the tallest new condominium tower in Philadelphia's Center City, expansive corner residences take luxury to new heights and panoramic views to new horizons. The scenic, tree-filled park is also surrounded by some of the area's best fine dining, boutique shopping, nightlife, and cultural destinations – all just steps from home.

## **Residences**

- The Sky Residences, with 4 residences per floor, feature 2 or 3 bedrooms. Each unit wraps the tower's four corners, offering breathtaking views of the city.
- The Estate Residences, with 2 residences per floor, include multiple balconies allowing residents to enjoy glorious panoramic views at sunrise and sunset.
- The Penthouses feature nearly 9,000 sq ft of indoor and outdoor living space, The Laurel penthouses are the ultimate expression of luxury on